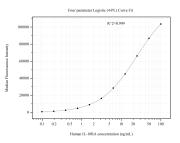

Cytometric bead array standard curve of MP51203-2, IL-10RA Monoclonal Matched Antibody Pair, PBS Only. Capture antibody: 60755-1-PBS. Detection antibody: 60755-3-PBS. Standard:Ag4156. Range: 0.098-100 ng/mL