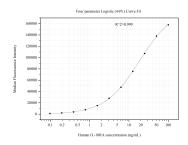

## Selected Validation Data

Cytometric bead array standard curve of MP51203-1, IL-10RA Monoclonal Matched Antibody Pair, PBS Only. Capture antibody: 60755-1-PBS. Detection antibody: 60755-2-PBS. Standard:Ag4156. Range: 0.098-100 ng/mL