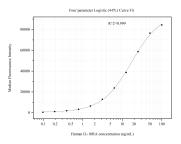

Cytometric bead array standard curve of MP51203-3, IL-10RA Monoclonal Matched Antibody Pair, PBS Only. Capture antibody: 60755-1-PBS. Detection antibody: 60755-4-PBS. Standard:Ag4156. Range: 0.098-100 ng/mL