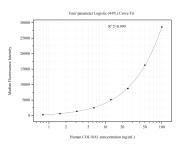

# Selected Validation Data

Cytometric bead array standard curve of MP51199-1, COL18A1 Monoclonal Matched Antibody Pair, PBS Only. Capture antibody: 60750-1-PB5. Detection antibody: 60750-2-PBS. Standard:Eg0254. Range: 0.781-100 ng/mL