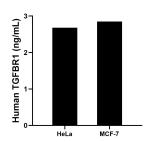

The mean TGFBR1 concentration was determined to be 2.7 ng/mL in HeLa cell extract based on a 1.8 mg/mL extract load and 2.9 ng/mL in MCF-7 cell extract based on a 2.4 mg/mL extract load.

Cytometric bead array standard curve of MP51081-2, TGFBR1 Monoclonal Matched Antibody Pair, PBS Only. Capture antibody: 60748-3-PBS. Detection antibody: 60748-4-PBS. Standard:Ag31620. Range: 0.391-100 ng/mL