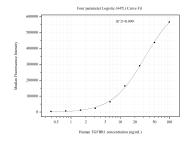

## **Selected Validation Data**

Sandwich ELISA standard curve of MP51081-2, Human TGFBR1 Monoclonal Matched Antibody Pair - PBS only. 60748-3-PBS was coated to a plate as the capture antibody and incubated with serial dilutions of standard Ag31620. 60748-4-PBS was HRP conjugated as the detection antibody. Range: 46.9-3000 pg/mL.