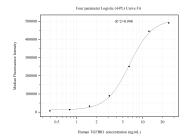

## Selected Validation Data

Cytometric bead array standard curve of MP51081-1, TGFBR1 Monoclonal Matched Antibody Pair, PBS Only. Capture antibody: 60748-1-PBS. Detection antibody: 60748-2-PBS. Standard:Ag31620. Range: 0.391-25 ng/mL