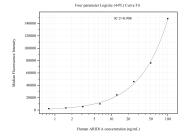

Cytometric bead array standard curve of MP51070-2, ARID1A Monoclonal Matched Antibody Pair, PBS Only. Capture antibody: 60740-1-PBS. Detection antibody: 60740-3-PBS. Standard:Ag30847. Range: 0.781-100 ng/mL