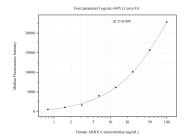

Cytometric bead array standard curve of MP51070-3, ARID1A Monoclonal Matched Antibody Pair, PBS Only. Capture antibody: 60740-1-PBS. Detection antibody: 60740-4-PBS. Standard:Ag30847. Range: 0.781-100 ng/mL