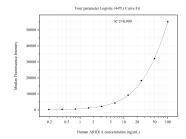

## **Selected Validation Data**

Cytometric bead array standard curve of MP51070-1, ARID1A Monoclonal Matched Antibody Pair, PBS Only. Capture antibody: 60740-1-PBS. Detection antibody: 60740-2-PBS. Standard:Ag30847. Range: 0.195-100 ng/mL