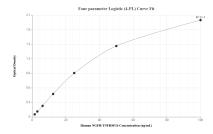

## **Selected Validation Data**

The mean NGFR/TNFRSF16 concentration was determined to be 178.67 ng/mL in SH-SY5Y cell extract based on a 3.20 mg/mL extract load.

Cytometric bead array standard curve of MP51068-2, p75NTR Monoclonal Matched Antibody Pair, PBS Only. Capture antibody: 60739-1-PBS. Detection antibody: 60739-3-PBS. Standard:Ag29849. Range: 1.563-50 ng/mL