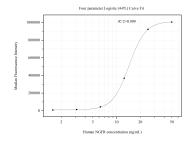

## **Selected Validation Data**

The mean NGFR/TNFRSF16 concentration was determined to be 178.67 ng/mL in SH-SY5Y cell extract based on a 3.20 mg/mL extract load.

Cytometric bead array standard curve of MP51068-2, p75NTR Monoclonal Matched Antibody Pair, PBS Only. Capture antibody: 60739-1-PBS. Detection antibody: 60739-3-PBS. Standard:Ag29849. Range: 1.563-50 ng/mL