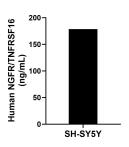

## **Selected Validation Data**

The mean NGFR/TNFRSF16 concentration was determined to be 178.67 ng/mL in SH-SY5Y cell extract based on a 3.20 mg/mL extract load.

Cytometric bead array standard curve of MP51068-2, p75NTR Monoclonal Matched Antibody Pair, PBS Only. Capture antibody: 60739-1-PBS. Detection antibody: 60739-3-PBS. Standard:Ag29849. Range: 1.563-50 ng/mL