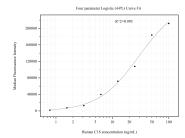

## Selected Validation Data

Cytometric bead array standard curve of MP51066-1, C15 Monoclonal Matched Antibody Pair, PBS Only. Capture antibody: 60737-1-PBS. Detection antibody: 60737-2-PBS. Standard:Ag6063. Range: 0.781-100 ng/mL