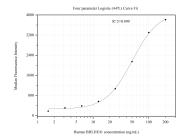

## Selected Validation Data

Cytometric bead array standard curve of MP51031-1, BHLHE41 Monoclonal Matched Antibody Pair, PBS Only. Capture antibody: 60719-1-PBS. Detection antibody: 60719-2-PBS. Standard:Ag35677. Range: 1.563-200 ng/mL