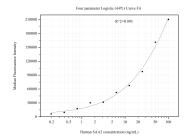

## Selected Validation Data

Cytometric bead array standard curve of MP51030-1, SAA2 Monoclonal Matched Antibody Pair, PBS Only. Capture antibody: 60718-1-PBS. Detection antibody: 60718-2-PBS. Standard:Ag15856. Range: 0.195-100 ng/mL