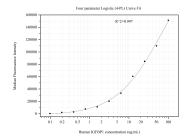

## Selected Validation Data

Cytometric bead array standard curve of MP51029-4, IGFBP1 Monoclonal Matched Antibody Pair, PBS Only. Capture antibody: 60716-1-PBS. Detection antibody: 60717-3-PBS. Standard:Eg0951. Range: 0.098-100 ng/mL