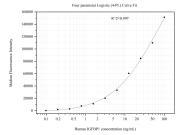

Cytometric bead array standard curve of MP51029-4, IGFBP1 Monoclonal Matched Antibody Pair, PBS Only. Capture antibody: 60716-1-PBS. Detection antibody: 60717-3-PBS. Standard:Eg0951. Range: 0.098-100 ng/mL