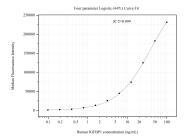

## **Selected Validation Data**

Cytometric bead array standard curve of MP51029-1, IGFBP1 Monoclonal Matched Antibody Pair, PBS Only. Capture antibody: 60716-1-PBS. Detection antibody: 60717-1-PBS. Standard:Eg0951. Range: 0.098-100 ng/mL