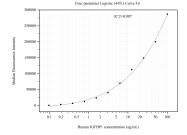

Cytometric bead array standard curve of MP51029-2, IGFBP1 Monoclonal Matched Antibody Pair, PBS Only. Capture antibody: 60716-1-PBS. Detection antibody: 60717-2-PBS. Standard:Eg0951. Range: 0.098-100 ng/mL