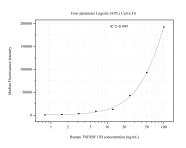

# Selected Validation Data

Cytometric bead array standard curve of MP51028-1, TNFRSF 11B Monoclonal. Matched Antibody Pair, PBS Only. Capture antibody: 60715-1-PBS. Detection antibody: 60715-2-PBS. Standard:Ag2139. Range: 0.781-100 ng/mL.