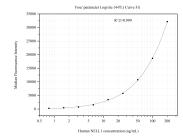

## Selected Validation Data

Cytometric bead array standard curve of MP51021-1, NELL1 Monoclonal Matched Antibody Pair, PBS Only. Capture antibody: 60707-1-PBS. Detection antibody: 60707-2-PBS. Standard:Ag27773. Range: 0.781-200 ng/mL