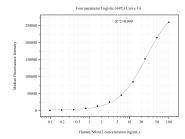

## Selected Validation Data

Cytometric bead array standard curve of MP51007-2, NR4A3 Monoclonal Matched Antibody Pair, PBS Only. Capture antibody: 60697-1-PBS. Detection antibody: 60697-3-PBS. Standard:Ag28956. Range: 0.098-100 ng/mL