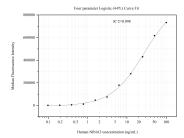

## **Selected Validation Data**

Cytometric bead array standard curve of MP51007-1, NR4A3 Monoclonal Matched Antibody Pair, PBS Only. Capture antibody: 60697-1-PBS. Detection antibody: 60697-2-PBS. Standard:Ag28956. Range: 0.098-100 ng/mL