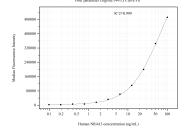

Cytometric bead array standard curve of MP51007-3, NR4A3 Monoclonal Matched Antibody Pair, PBS Only. Capture antibody: 60697-4-PBS. Detection antibody: 60697-2-PBS. Standard:Ag28956. Range: 0.098-100 ng/mL