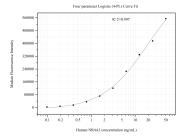

Cytometric bead array standard curve of MP51007-4, NR4A3 Monoclonal Matched Antibody Pair, PBS Only. Capture antibody: 60697-5-PBS. Detection antibody: 60697-2-PBS. Standard:Ag28956. Range: 0.098-50 ng/mL.