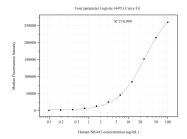

Cytometric bead array standard curve of MP51007-2, NR4A3 Monoclonal Matched Antibody Pair, PBS Only. Capture antibody: 60697-1-PBS. Detection antibody: 60697-3-PBS. Standard:Ag28956. Range: 0.098-100 ng/mL