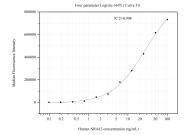

## Selected Validation Data

Cytometric bead array standard curve of MP51007-1, NR4A3 Monoclonal Matched Antibody Pair, PBS Only. Capture antibody: 60697-1-PBS. Detection antibody: 60697-2-PBS. Standard:Ag28956. Range: 0.098-100 ng/mL