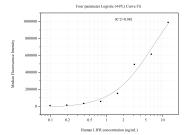

Cytometric bead array standard curve of MP51006-4, LIFR Monoclonal Matched Antibody Pair, PBS Only. Capture antibody: 60696-3-PBS. Detection antibody: 60696-4-PBS. Standard:Ag18886. Range: 0.098-12.5 ng/mL