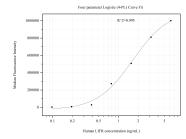

## Selected Validation Data

Cytometric bead array standard curve of MP51006-3, LIFR Monoclonal Matched Antibody Pair, PBS Only. Capture antibody: 60696-4-PBS. Detection antibody: 60696-2-PBS. Standard:Ag18886. Range: 0.098-6.25 ng/mL