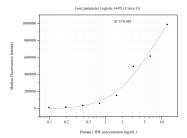

Cytometric bead array standard curve of MP51006-4, LIFR Monoclonal Matched Antibody Pair, PBS Only. Capture antibody: 60696-3-PBS. Detection antibody: 60696-4-PBS. Standard:Ag18886. Range: 0.098-12.5 ng/mL