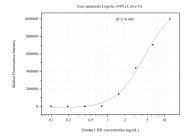

## Selected Validation Data

Cytometric bead array standard curve of MP51006-2, LIFR Monoclonal Matched Antibody Pair, PBS Only. Capture antibody: 60696-3-PBS. Detection antibody: 60696-2-PBS. Standard:Ag18886. Range: 0.098-12.5 ng/mL