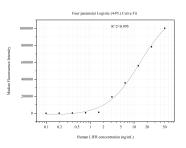

## Selected Validation Data

Cytometric bead array standard curve of MP51006-1, LIFR Monoclonal Matched Antibody Pair, PBS Only. Capture antibody: 60696-1-PBS. Detection antibody: 60696-2-PBS. Standard:Ag18886. Range: 0.098-50 ng/mL