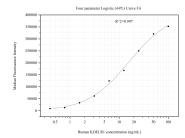

## Selected Validation Data

Cytometric bead array standard curve of MP51003-1, KDELR1 Monoclonal Matched Antibody Pair, PBS Only. Capture antibody: 60694-1-PBS. Detection antibody: 60694-2-PBS. Standard:Ag26298. Range: 0.391-100 ng/mL.