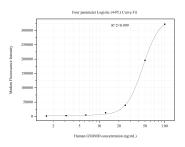

## Selected Validation Data

Cytometric bead array standard curve of MP51002-3, GSDMD Monoclonal Matched Antibody Pair, PBS Only. Capture antibody: 60693-5-PBS. Detection antibody: 60693-2-PBS. Standard:Ag16827. Range: 1.563-100 ng/mL