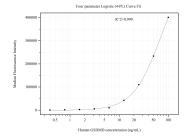

## Selected Validation Data

Cytometric bead array standard curve of MP51002-1, GSDMD Monoclonal Matched Antibody Pair, PBS Only. Capture antibody: 60693-1-PBS. Detection antibody: 60693-2-PBS. Standard:Ag16827. Range: 0.391-100 ng/mL