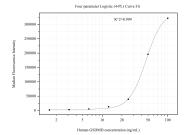

Cytometric bead array standard curve of MP51002-3, GSDMD Monoclonal Matched Antibody Pair, PBS Only. Capture antibody: 60693-5-PBS. Detection antibody: 60693-2-PBS. Standard:Ag16827. Range: 1.563-100 ng/mL