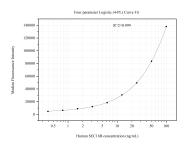

## Selected Validation Data

Cytometric bead array standard curve of MP50999-1, SEC16B Monoclonal Matched Antibody Pair, PBS Only. Capture antibody: 60692-1-PBS. Detection antibody: 60692-2-PBS. Standard:Ag30069. Range: 0.391-100 ng/mL