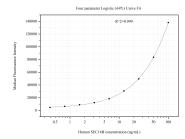

## Selected Validation Data

Cytometric bead array standard curve of MP50999-1, SEC 16B Monoclonal Matched Antibody Pair, PBS Only. Capture antibody: 60692-1-PBS. Detection antibody: 60692-2-PBS. Standard:Ag30069. Range: 0.391-100 ng/mL