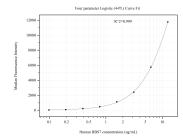

## Selected Validation Data

Cytometric bead array standard curve of MP50991-2, BB57 Monoclonal Matched Antibody Pair, PBS Only. Capture antibody: 60687-1-PBS. Detection antibody: 60687-3-PBS. Standard:Ag4601. Range: 0.098-12.5 ng/mL