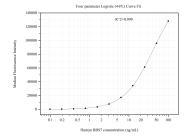

## Selected Validation Data

Cytometric bead array standard curve of MP50991-1, BB57 Monoclonal Matched Antibody Pair, PB5 Only. Capture antibody: 60687-1-PB5. Detection antibody: 60687-2-PB5. Standard:Ag4601. Range: 0.098-100 ng/mL