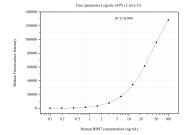

## Selected Validation Data

Cytometric bead array standard curve of MP50991-1, BB57 Monoclonal Matched Antibody Pair, PB5 Only. Capture antibody: 60687-1-PB5. Detection antibody: 60687-2-PB5. Standard:Ag4601. Range: 0.098-100 ng/mL