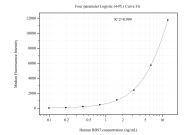

Cytometric bead array standard curve of MP50991-2, BB57 Monoclonal Matched Antibody Pair, PBS Only. Capture antibody: 60687-1-PBS. Detection antibody: 60687-3-PBS. Standard:Ag4601. Range: 0.098-12.5 ng/mL