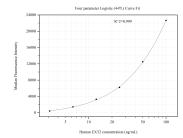

## Selected Validation Data

Cytometric bead array standard curve of MP50989-3, EXT2 Monoclonal Matched Antibody Pair, PBS Only. Capture antibody: 60686-4-PBS. Detection antibody: 60686-2-PBS. Standard:Ag1748. Range: 3.125-100 ng/mL