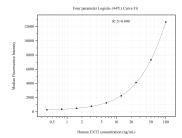

## Selected Validation Data

Cytometric bead array standard curve of MP50989-2, EXT2 Monoclonal Matched Antibody Pair, PBS Only. Capture antibody: 60686-3-PBS. Detection antibody: 60686-1-PBS. Standard:Ag1748. Range: 0.391-100 ng/mL