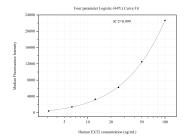

Cytometric bead array standard curve of MP50989-3, EXT2 Monoclonal Matched Antibody Pair, PBS Only. Capture antibody: 60686-4-PBS. Detection antibody: 60686-2-PBS. Standard:Ag1748. Range: 3.125-100 ng/mL