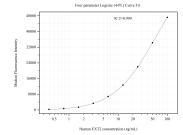

## Selected Validation Data

Cytometric bead array standard curve of MP50989-1, EXT2 Monoclonal Matched Antibody Pair, PBS Only. Capture antibody: 60686-1-PBS. Detection antibody: 60686-2-PBS. Standard:Ag1748. Range: 0.391-100 ng/mL