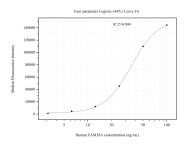

## Selected Validation Data

Cytometric bead array standard curve of MP50981-3, FAM38A Monoclonal Matched Antibody Pair, PBS Only. Capture antibody: 60682-1-PBS. Detection antibody: 60683-3-PBS. Standard:Ag7887. Range: 3.125-100 ng/mL