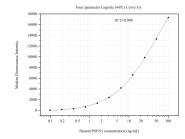

## Selected Validation Data

Cytometric bead array standard curve of MP50976-1, Presenilin-1 Monoclonal Matched Antibody Pair, PBS Only. Capture antibody: 60678-1-PBS. Detection antibody: 60678-2-PBS. Standard:Ag14464. Range: 0.098-100 ng/mL.