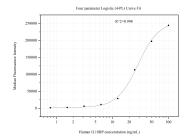

## Selected Validation Data

Cytometric bead array standard curve of MP50961-3, IL18BP Monoclonal Matched Antibody Pair, PBS Only. Capture antibody: 60671-4-PBS. Detection antibody: 60671-5-PBS. Standard:Ag5638. Range: 0.781-100 ng/mL