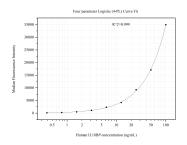

## Selected Validation Data

Cytometric bead array standard curve of MP50961-1, IL18BP Monoclonal Matched Antibody Pair, PBS Only. Capture antibody: 60671-1-PBS. Detection antibody: 60671-2-PBS. Standard:Ag5638. Range: 0.391-100 ng/mL Cytometric bead array standard curve of MP50961-2, IL18BP Monoclonal Matched Antibody Pair, PBS Only. Capture antibody: 60671-2-PBS. Detection antibody: 60671-3-PBS. Standard:Ag5638. Range: 0.195-50 ng/mL