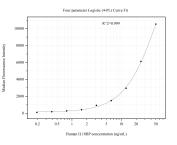

## Selected Validation Data

Cytometric bead array standard curve of MP50961-1, IL18BP Monoclonal Matched Antibody Pair, PBS Only. Capture antibody: 60671-1-PBS. Detection antibody: 60671-2-PBS. Standard:Ag5638. Range: 0.391-100 ng/mL Cytometric bead array standard curve of MP50961-2, IL18BP Monoclonal Matched Antibody Pair, PBS Only. Capture antibody: 60671-2-PBS. Detection antibody: 60671-3-PBS. Standard:Ag5638. Range: 0.195-50 ng/mL