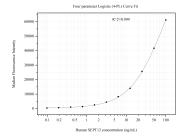

## Selected Validation Data

Cytometric bead array standard curve of MP50944-2, SEPT12 Monoclonal Matched Antibody Pair, PBS Only. Capture antibody: 60661-3-PBS. Detection antibody: 60661-4-PBS. Standard:Ag4644. Range: 0.098-100 ng/mL