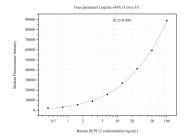

Cytometric bead array standard curve of MP50944-3, SEPT12 Monoclonal Matched Antibody Pair, PBS Only. Capture antibody: 60661-5-PBS. Detection antibody: 60661-4-PBS. Standard:Ag4644. Range: 0.391-100 ng/mL