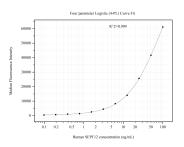

## Selected Validation Data

Cytometric bead array standard curve of MP50944-2, SEPT 12 Monoclonal Matched Antibody Pair, PBS Only. Capture antibody: 60661-3-PBS. Detection antibody: 60661-4-PBS. Standard:Ag4644. Range: 0.098-100 ng/mL