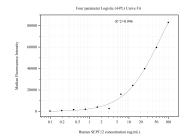

## Selected Validation Data

Cytometric bead array standard curve of MP50944-1, SEPT12 Monoclonal Matched Antibody Pair, PBS Only. Capture antibody: 60661-1-PBS. Detection antibody: 60661-2-PBS. Standard:Ag4644. Range: 0.098-100 ng/mL.