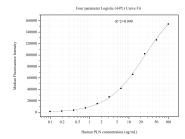

## Selected Validation Data

Cytometric bead array standard curve of MP50943-1, PLN Monoclonal Matched Antibody Pair, PBS Only. Capture antibody: 60659-1-PBS. Detection antibody: 60659-2-PBS. Standard:Ag8632. Range: 0.098-100 ng/mL