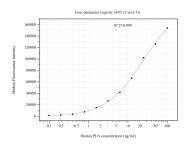

## Selected Validation Data

Cytometric bead array standard curve of MP50943-1, PLN Monoclonal Matched Antibody Pair, PBS Only. Capture antibody: 60659-1-PBS. Detection antibody: 60659-2-PBS. Standard:Ag8632. Range: 0.098-100 ng/mL