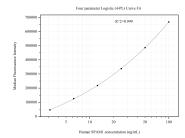

## Selected Validation Data

Cytometric bead array standard curve of MP50939-2, SPAM1 Monoclonal Matched Antibody Pair, PBS Only. Capture antibody: 60655-3-PBS. Detection antibody: 60655-2-PBS. Standard:Ag1682. Range: 3.125-100 ng/mL