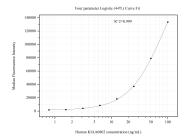

## Selected Validation Data

Cytometric bead array standard curve of MP50934-2, KIAA0802 Monoclonal Matched Antibody Pair, PBS Only. Capture antibody: 60652-3-PBS. Detection antibody: 60652-4-PBS. Standard:Ag22718. Range: 0.781-100 ng/mL.