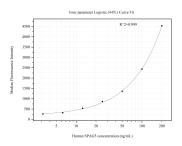

## Selected Validation Data

Cytometric bead array standard curve of MP50922-2, SPAG5 Monoclonal Matched Antibody Pair, PBS Only. Capture antibody: 60644-3-PBS. Detection antibody: 60644-4-PBS. Standard:Ag6550. Range: 3.125-200 ng/mL