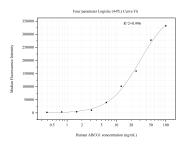

## Selected Validation Data

Cytometric bead array standard curve of MP50911-1, ABCG1 Monoclonal Matched Antibody Pair, PBS Only. Capture antibody: 60637-1-PBS. Detection antibody: 60637-2-PBS. Standard:Ag17329. Range: 0.391-100 ng/mL