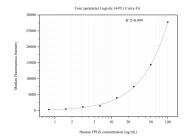

## Selected Validation Data

Cytometric bead array standard curve of MP50907-1, FPGS Monoclonal Matched Antibody Pair, PBS Only. Capture antibody: 60635-1-PBS. Detection antibody: 60635-2-PBS. Standard:Ag36736. Range: 0.781-100 ng/mL