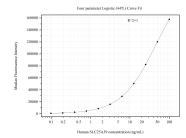

## Selected Validation Data

Cytometric bead array standard curve of MP50906-1, SLC25A39 Monoclonal Matched Antibody Pair, PBS Only. Capture antibody: 60634-1-PBS. Detection antibody: 60634-2-PBS. Standard:Ag7141. Range: 0.098-100 ng/mL