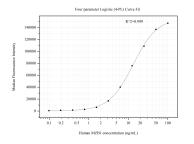

## Selected Validation Data

Cytometric bead array standard curve of MP50905-2, MZB1 Monoclonal Matched Antibody Pair, PBS Only. Capture antibody: 60633-1-PBS. Detection antibody: 60633-3-PBS. Standard:Ag17912. Range: 0.098-100 ng/mL. Cytometric bead array standard curve of MP50905-3, MZB1 Monoclonal Matched Antibody Pair, PBS Only. Capture antibody: 60633-2-PBS. Detection antibody: 60633-3-PBS. Standard:Ag17912. Range: 0.098-100 ng/mL