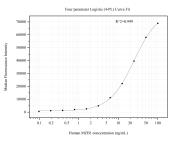

## Selected Validation Data

Cytometric bead array standard curve of MP50905-2, MZB1 Monoclonal Matched Antibody Pair, PBS Only. Capture antibody: 60633-1-PBS. Detection antibody: 60633-3-PBS. Standard:Ag17912. Range: 0.098-100 ng/mL. Cytometric bead array standard curve of MP50905-3, MZB1 Monoclonal Matched Antibody Pair, PBS Only. Capture antibody: 60633-2-PBS. Detection antibody: 60633-3-PBS. Standard:Ag17912. Range: 0.098-100 ng/mL