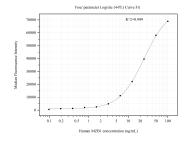

Cytometric bead array standard curve of MP50905-3, MZB1 Monoclonal Matched Antibody Pair, PBS Only. Capture antibody: 60633-2-PBS. Detection antibody: 60633-3-PBS. Standard:Ag17912. Range: 0.098-100 ng/mL