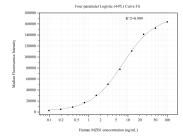

## Selected Validation Data

Cytometric bead array standard curve of MP50905-1, MZB1 Monoclonal Matched Antibody Pair, PBS Only. Capture antibody: 60633-1-PBS. Detection antibody: 60633-2-PBS. Standard:Ag17912. Range: 0.098-100 ng/mL