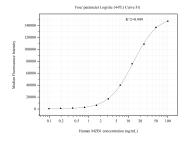

Cytometric bead array standard curve of MP50905-2, MZB1 Monoclonal Matched Antibody Pair, PBS Only. Capture antibody: 60633-1-PBS. Detection antibody: 60633-3-PBS. Standard:Ag17912. Range: 0.098-100 ng/mL