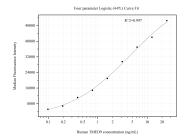

## Selected Validation Data

Cytometric bead array standard curve of MP50898-2, TMED9 Monoclonal Matched Antibody Pair, PBS Only. Capture antibody: 60631-1-PBS. Detection antibody: 60631-3-PBS. Standard:Ag13754. Range: 0.098-25 ng/mL