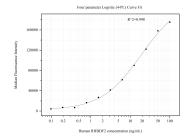

## Selected Validation Data

Cytometric bead array standard curve of MP50897-3, RHBDF2 Monoclonal Matched Antibody Pair, PBS Only. Capture antibody: 60630-5-PBS. Detection antibody: 60630-3-PBS. Standard:Ag19855. Range: 0.098-100 ng/mL